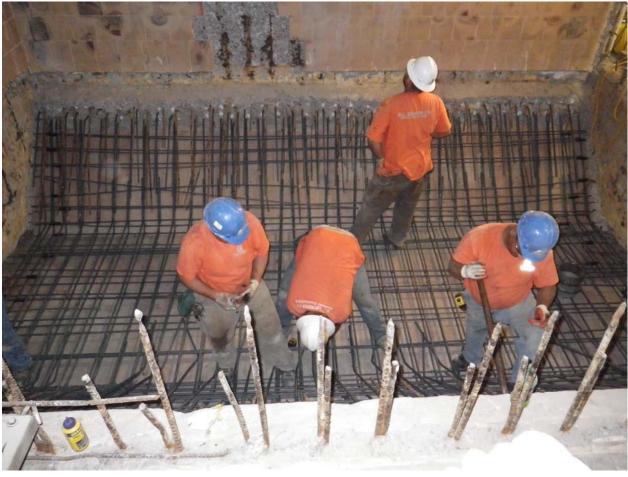

## **Bleach Vat Replacement**

Halsey, Oregon

Project Type: Industrial Shutdown Equipment Replacement

Client:

Cascade Pacific Pulp

Contractor: *RL Reimers* 

Pillar's Responsibilities: Structural Engineering Project Management Pillar Consulting Group designed, planned and managed the replacement of an existing concrete bleach vat. Work was conducted during the mill's annual shutdown.

Services performed by Pillar Consulting Group included structural design of the replacement vat, structural design of the shoring system, contractor selection, coordination of activities including washer removal, concrete demolition, concrete construction, tile installation and washer installation and budgeting.