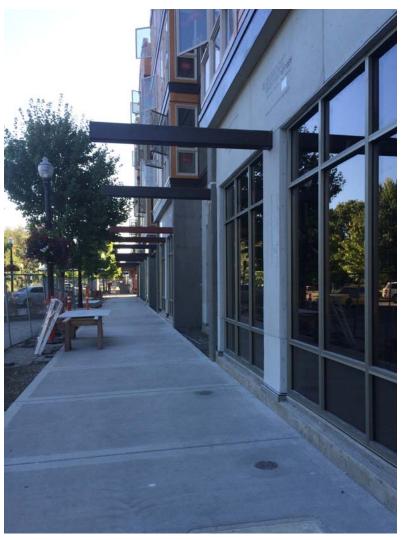

## **DOWNTOWN MULTI-USE SITE**

THE JAX, CORVALLIS, OR

Pillar Consulting Group was the civil-engineer-of-record for the public and private improvements on the development of a commercial, multi-use lot on First Street in downtown Corvallis, Oregon. Private improvements included a new, structured parking lot with a commercial driveway onto the adjacent public roadway and rear alley, coordination and routing of underground utilities, power ducts and natural gas, and stormwater quality treatment systems. Public improvements included re-development of the public sidewalk, curb and gutter, parking aisles and accessible ramps, as well as improvements for fire water service to the multi-use building in support of separate tenants. Pillar Consulting Group was also the structural-engineer-of-record on this project.