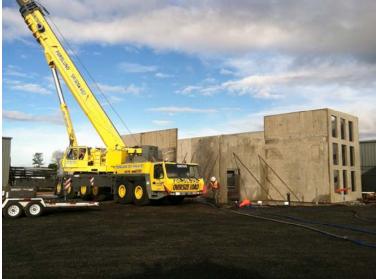

## **Chem Mill Facility**

## Linn County, OR

Pillar Consulting Group was the Engineer-of-Record for a new chem mill facility at this titanium investment casting plant. Pillar was directly responsible for the building code analysis, building and site layout, structural engineering, civil engineering and related project management and coordination of this project. A related waste treatment facility was constructed concurrently with the chem mill building, also designed by Pillar.

Square Footage: 5,100 SF

Project Construction Cost: *Confidential* 

Structural System: *Tilt-Up Concrete Walls Precast Concrete Roof Cast in Place Mat Foundation* 

Project Team: Selmet owner R. L. Reimers General Contractor