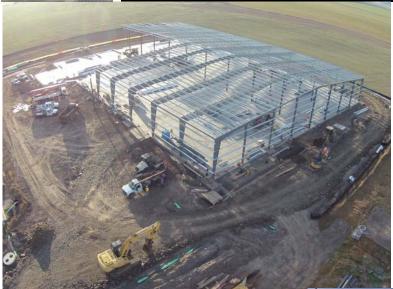

## **Metals Finishing Facility**

**Linn County, OR** 

Pillar Consulting Group was the Engineer-of-Record for a new metals finishing facility. Pillar was directly responsible for the building code analysis, building and site layout, structural engineering, civil engineering and related project management and coordination of this project. Extensive site improvements included wetlands mitigation, waterway impacts and new stormwater quality facilities.

Square Footage: **64,700 SF** 

Site Improvements Area: **6.64 acres** 

Project Construction Cost: **Confidential** 

Structural System: **Pre-engineered Metal Building** 

Project Team: **Selmet** owner **R. L. Reimers** General Contractor